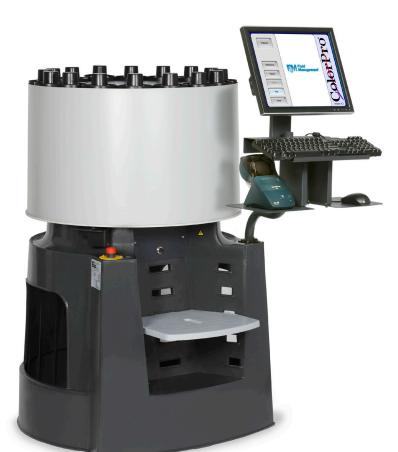

# X-SMART

### Best for: The first step towards full automation

The most economical automatic dispenser on the market, all the advantages of an automatic machine at the price of a manual dispenser.

"In the past, when we were using manual dispensers, it was not unusual to get a mistint — that's going to happen in the paint industry. Since we started using the X-Smart, we have not had one single mistint."

## Driven by ColorPro 4 Software

ColorPro 4 software optimizes the performance of your X-SMART dispensers:

- · Automates paint tinting and record-keeping
- Reduces mistints through operator prompts
- Prolongs equipment life with maintenance recommendations
- · Features friendly graphical interface

Fluid Management Product Page- just scan QR code for videos and more information on this product

| X-SMART Specifications  |                                                                                                                   |
|-------------------------|-------------------------------------------------------------------------------------------------------------------|
| Dispensing:             | Sequential dispense                                                                                               |
| Max Flow Rate:          | 7.5 oz/minute                                                                                                     |
| Accuracy:               | 1/384 <sup>th</sup> minimum dispense (colorant dependent)                                                         |
| Shelving:               | Manual adjustment with positioning for quart,<br>1-gallon and 5-gallon containers                                 |
| Colorant compatibility: | Universal and Water base colorants (LVOC/ZVOC)                                                                    |
| 16 Canisters:           | 35"W x 24"D x 48"H                                                                                                |
|                         | 343 Lbs. (Empty canisters)                                                                                        |
| Power:                  | Dual voltage- 110/220v 50/60Hz                                                                                    |
| Safety:                 | UL, CSA, FCC, CE                                                                                                  |
| Software:               | ColorPro software keeps paint department running smoothly                                                         |
|                         | IDEX Dispenser Driver – accompanies<br>customer-designed in-house software programs<br>to interact with dispenser |
| Accessories:            | Computer and 19" Monitor                                                                                          |
|                         | Barcode Scanner                                                                                                   |
|                         | Label Printer                                                                                                     |
|                         | Computer/Keyboard support                                                                                         |
|                         | Maintenance Kit                                                                                                   |