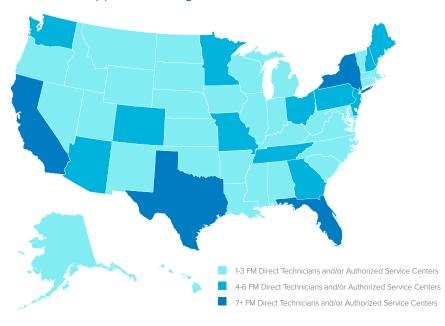

|
|                                | Barcode Scanner                                                                                             |
|                                | Label Printer                                                                                               |
|                                | Scanner/Label Printer Tray                                                                                  |
|                                | Surge Protector                                                                                             |
|                                | Can/Lid Sealer                                                                                              |

## **Technical Support Coverage**