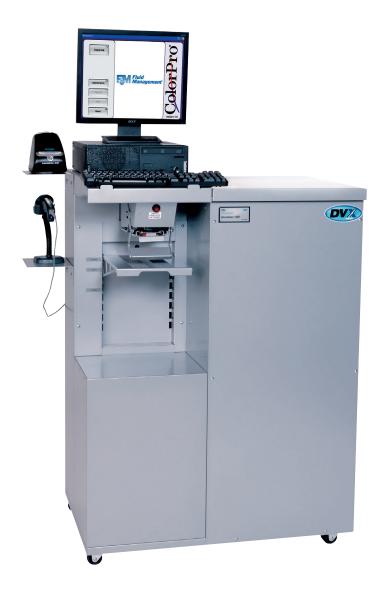

# Accutinter 1500

## Best for: Hardware retailers with space limitations

The Accutinter 1500 automatic dispenser is a great fit for small and midsize hardware stores with low-volume tinting needs. Its small footprint saves space, and the simple design makes it easy to operate and maintain.

#### SMALL FOOTPRINT

At just 35" wide x 24" deep, it's the perfect fit for midsize retailers with limited floor space.